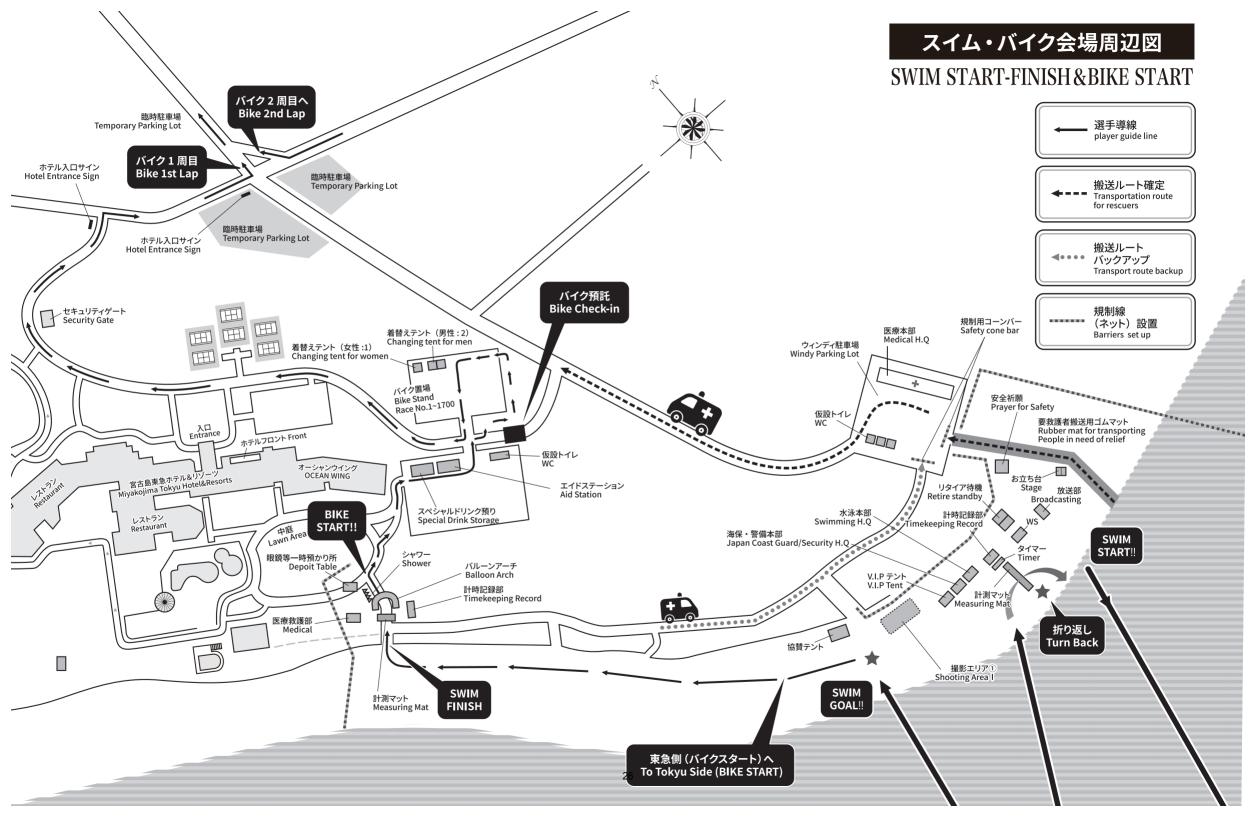

#### 6. Bike Deposit

- (1) Two bike bottles must be attached when depositing bikes.
- ② Bike deposit must be made within the designated time and date. Please note that no applications will be accepted outside of these hours for any reason.
- ③ No vehicles are allowed to enter Tokyu Hotel when bikes are checked in. Please use the parking lot in the Miyakojima City Shimoji Baseball Grounds. After parking, please drive your own vehicle or use the shuttle bus to the venue.

Bike drop-off date and time: Saturday, April 19, 2025, 13:00 - 16:00

Bike Deposit Location: Miyakojima Tokyu Hotel & Resorts (see map of the Swim/Bike venue area on page 18)

#### 7. Bike pickup

Bikes must be picked up on time (3:00pm to 8:00pm on the day of the competition and 8:30am to 11:00am the next day).

Please be sure to pick up your bike in person.

When picking up your bike, please be sure to bring your wristband to confirm your identity.

## 8. About the changing bag drop-off and bike transition open on the day of the event from 5:00 AM $^{\sim}$ 6:15 AM

The changing bag storage area is in the parking lot in front of the bike transition.

- ① Only athletes may enter the bike transition.
- ② Please deposit and set up your changing bag as described on page 1.

- ③ Please bring your own special drinks and food, and deposit them at the designated area in the parking lot in front of the bike transition by 6:15 a.m.
- ④ Please pass through the swim start check-in gate by **6:40 a.m.** and assemble at the Swim Start Zone.

(There is a distance of about 300 meters from the swim check-in point to the swim start zone.)

- (5) If the swim event is cancelled, a duathlon will be held. In case the duathlon, a duathlon will be held on the road (duathlon run course), so please prepare your shoes.
- \* Please prepare two pairs of shoes, and put one pair in the changing bag for the run as usual, and the other pair in the changing bag at the finish of the swim in case the duathlon is held.
  - \* Please note that once your baggage is checked in, it will not be returned.

### ■Procedures leading up to the swim start

Day and time: April 20, 2025 (Sun) 5:00 pm - 6:40 pm (Timekeeper)

Location: Miyakojima Tokyu Hotel & Resorts→Swim start point (Maehama Beach)

① 1 change bag ( TO SWIM FINISH ) on the rack in the bike transition area

l

2 Special drink (food) deposit (in the parking lot in front of the bike transition area)

I.

② 2 change bags ( TO BIKE FINISH and TO RUN FINISH )
 Deposit in the designated truck in the parking lot in front of the bike transition area
 ※ Be careful not to use the wrong truck

Ţ

4 Swim start check (At the entrance of Maehama beach). Be at the entrance of Maehama beach by 6:40 a.m.

Be sure to pass through the checkpoints.

1

Wait in the swim start waiting area (Swimmers must swim in the designated area)

- X Please allow plenty of time for passing the swim checkpoint and enter the start zone by 6:40am.
- X Please warm up (swim test) in the designated area and be ready for the 7:00 a.m. swim start.
- Please bring your own special drink (food) and hand it over to the attendant at the designated area by 6:15 a.m.
- \* If you want to leave your watch, glasses, etc., please use the "Storage Area" near the swim checkpoint.