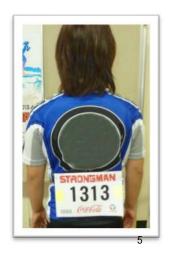

## Affixing race number

\*Race numbers must be affixed in the designated position as failure to do so may result in disqualification.

## ≪ Bike ≫

↑ Helmet Sticker

↑ 1 Bike Sticker Left

←Race Number

1 on your back

- When depositing your bike the day before the competition, please be sure to wear your helmet sticker and bike sticker as well as 2 bike bottles, and deposit your helmet and bike as a set after being checked by the bike inspection staff.
- \* There have been cases every time where the registration desk is not able to receive the bikes in time due to the time required for preparation because of incomplete installation, etc. Please check in advance and deposit the bikes well in advance of the registration desk.

← Race Number

1 in front • 1 on your

- .