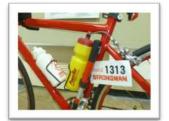

## ≪ Bike ≫

↑ Helmet Sticker

↑ 1 Bike Sticker Left

←Race Number

1 on your back

- When depositing your bike the day before the competition, please be sure to wear your helmet sticker and bike sticker as well as 2 bike bottles, and deposit your helmet and bike as a set after being checked by the bike inspection staff.
- \* There have been cases every time where the registration desk is not able to receive the bikes in time due to the time required for preparation because of incomplete installation, etc. Please check in advance and deposit the bikes well in advance of the registration desk.

← Race Number

1 in front • 1 on your

- .