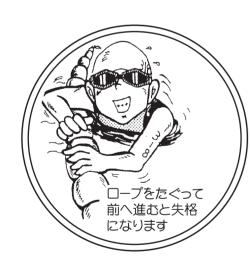

- g. You may hold onto the course buoys, ropes, etc. and remain in place.
- h. After the swim competition, please take a "shower" to thoroughly rinse off the seawater. Salt residue may cause sunburn and abrasions. Also, rinse out your mouth thoroughly.
- i. The Head Swimmer and Observer have the authority to declare an athlete out of competition or disgualified.
- j. For the safety of the swimmers, the event will be stopped if any of the following conditions are met:
- Athletes whose movements are clearly considered to be too slow.
- Athletes who swim far off course or in a circular arc.
- Athletes who do not respond when called upon.
- •Athletes who are judged to be unable to finish within the time limit.
- Athletes who move by any means other than swimming.
- Athletes who have any physical abnormality at the midpoint of the race.