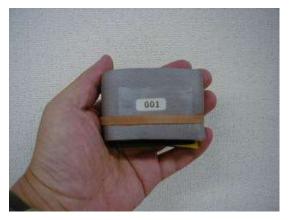

## How to wear ankle bands (instructions for players)

① A silver band and an auxiliary rubber band will be handed to you at the final registration desk.

Be sure to check that your race number matches the number on your band.