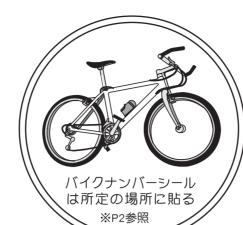

## ≪ Bike ≫

↑ Helmet Sticker

↑ 1 Bike Sticker Left

←Race Number

1 on your back

- When depositing your bike the day before the competition, please be sure to wear your helmet sticker and bike sticker as well as 2 bike bottles, and deposit your helmet and bike as a set after being checked by the bike inspection staff.
- \* There have been cases every time where the registration desk is not able to receive the bikes in time due to the time required for preparation because of incomplete installation, etc. Please check in advance and deposit the bikes well in advance of the registration desk.

#### Article 17

Competitors must display the number card, bike sticker, and helmet sticker provided by the organizer in the designated areas. If they display them in areas other than the designated areas, or if they do not use the supplied items in their current state, they may be disqualified.