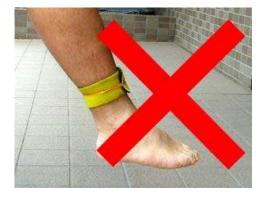

For safety, please put the attached elastic band over it.

3 When wearing a wetsuit, the band should be worn under the wetsuit.

If the band is worn over the wetsuit, it will come off when the wetsuit is removed.