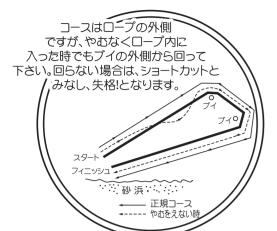

#### 02. Timekeeping and Recording

- a. An ankle band with a transmitter will be distributed at the registration desk. Please wear it on your ankle. (See page 3)
- b. The transmitter will be read at the swim finish gate before the start, so please be sure to check in with the officials when entering the swim start zone.
- c. No swimmers are allowed to turn back after the swim check-in. If you wish to turn back, please be sure to have your ankle band checked. Do not leave the swim area without permission.
- d. There will be a "No Overtaking Zone" before the finish gate after the swim, so please pass through the measurement mat one by one.
- e. If you lose your ankle band during the competition, please report it to the race staff.

- g. You may hold onto the course buoys, ropes, etc. and remain in place.
- h. After the swim competition, please take a "shower" to thoroughly rinse off the seawater. Salt residue may cause sunburn and abrasions. Also, rinse out your mouth thoroughly.
- i. The Head Swimmer and Observer have the authority to declare an athlete out of competition or disgualified.
- j. For the safety of the swimmers, the event will be stopped if any of the following conditions are met:
- Athletes whose movements are clearly considered to be too slow.
- Athletes who swim far off course or in a circular arc.
- Athletes who do not respond when called upon.
- •Athletes who are judged to be unable to finish within the time limit.
- Athletes who move by any means other than swimming.
- Athletes who have any physical abnormality at the midpoint of the race.