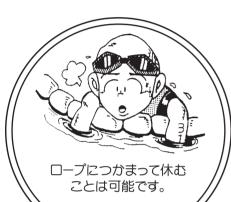

- g. You may hold onto the course buoys, ropes, etc. and remain in place.
- h. After the swim competition, please take a "shower" to thoroughly rinse off the seawater. Salt residue may cause sunburn and abrasions. Also, rinse out your mouth thoroughly.
- i. The Head Swimmer and Observer have the authority to declare an athlete out of competition or disgualified.
- j. For the safety of the swimmers, the event will be stopped if any of the following conditions are met:
- Athletes whose movements are clearly considered to be too slow.
- Athletes who swim far off course or in a circular arc.
- Athletes who do not respond when called upon.
- •Athletes who are judged to be unable to finish within the time limit.
- Athletes who move by any means other than swimming.
- Athletes who have any physical abnormality at the midpoint of the race.

#### 07. Precautions during the Swim Competition

- a. Please keep in mind that the swim course is in ocean waters. The ocean course will be greatly affected by waves, wind, and currents.
- b. Athletes are requested to make sufficient preparations by making a preliminary inspection of the course on their own. Also, on the day of the competition, please make sure to test swim the course before the start to check the course conditions.
- c. The water temperature is expected to be around 24 degrees Celsius, but +/- 5 degrees Celsius is possible in case of inclement weather.
- d. Please familiarize yourself with the direction and height of waves, water depth, and tide speed.
- e. Competitors must wear the swim cap provided by the organizer. (Article 8 of the competition rules)
- f. Wetsuits and the use of goggles, nautical clips, earplugs, and rescue tubes are permitted. (Competition Rules, Article 10)
- g. At the start, competitors must stand at the starting point appropriate to their ability. Please do not get caught in so-called "underwater wrestling" by competing with other strong swimmers or competitive swimmers. Those who are not strong swimmers should start later and start slower.
- h. If you have a cramp or need to retire or be rescued during the swim, stop swimming and do not panic, but wave your hands above your head and call out for help. (Article 15 of the Rules of Competition)
- i. After the swim competition, please take a "shower" to thoroughly rinse off the seawater. Salt residue may cause sunburn and abrasions during the bike and marathon. Also, wash out your mouth thoroughly.
- j. You may hold onto the course buoys and ropes and remain in place.
- k. Competitors who do not reach the halfway point within 50 minutes (7:50) of the start time will be disqualified. (Article 12 of the competition rules)