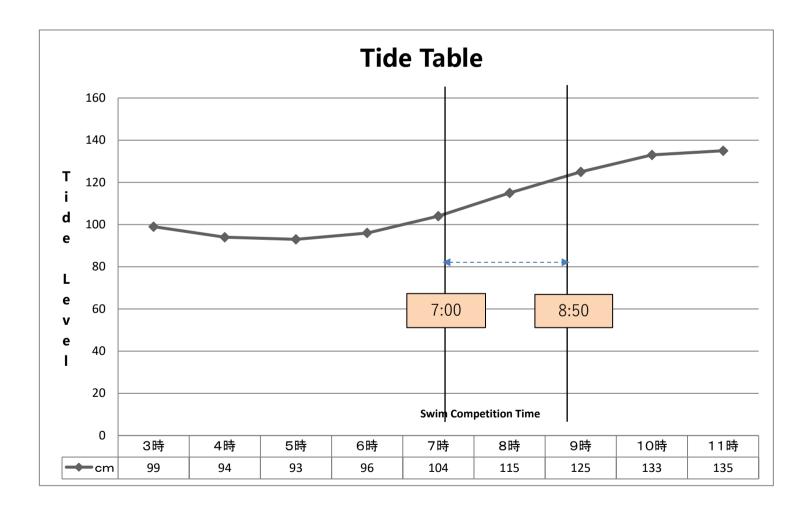

#### 1. Weather data (as of 6am)

Weather forecast for the day of the event (based on past observation records from Miyakojima Regional Meteorological Observatory)

Avg. Temp. 22.3°C Weather Cloudy, sometimes sunnyWnd Speed 3.9m

Avg. Water Tem; 23.2°C Average humid 81.0% Wind Direct Northeast

2. 2025/4/20 Neap Tide

Full Tide Time A.M. 10:44 Tide Level 1 3 5 cm

Low Tide Time A.M. 4:48 Tide Level 93cm

#### **Article 12**

The time limits for the swim barrier shall be set as follows. Competitors who cannot complete the swim within the time limit shall be disqualified.

Intermediate point (1,500m)

Finish line

50 minutes (7:50)

1 hour and 50 minutes (8:50)