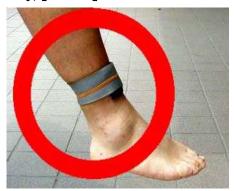

② Wrap it snugly around the ankle on either side, with the silver side facing you and the yellow side (the side in contact with the skin) on the back. (Either leg may be used.) For safety, place the attached elastic band on top of the ankle.

For safety, please put the attached elastic band over it.

3 When wearing a wetsuit, the band should be worn under the wetsuit.

If the band is worn over the wetsuit, it will come off when the wetsuit is removed.