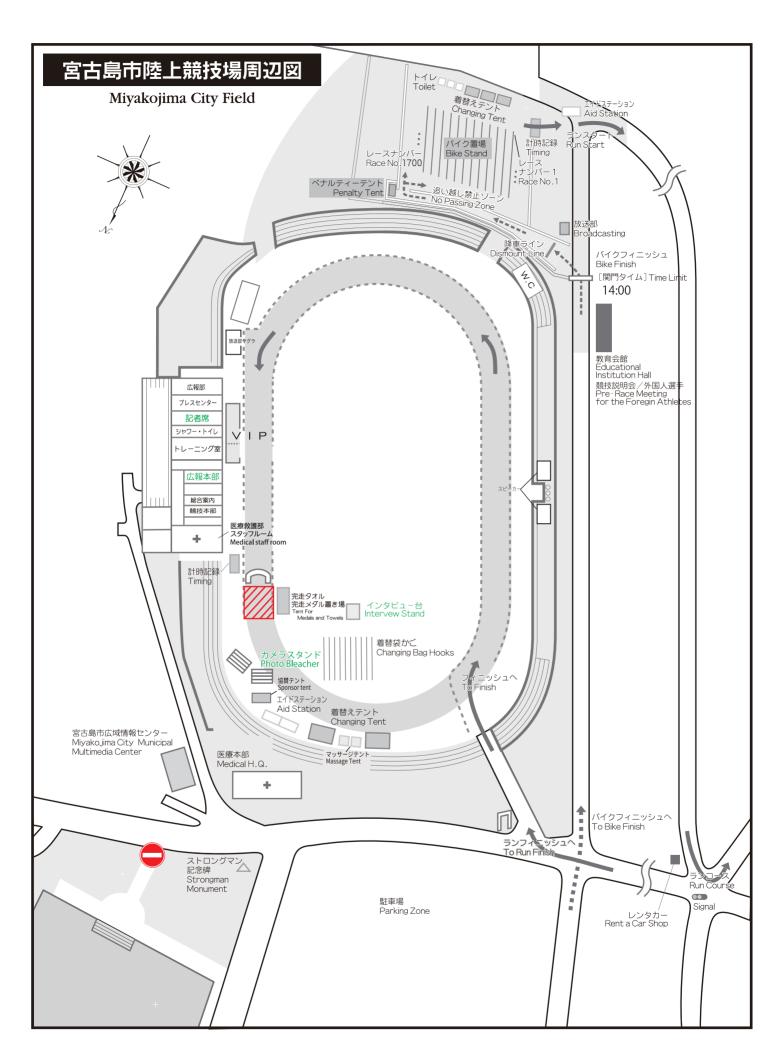

#### 01. Course and General Information

- a. The Miyakojima Tournament is run on the principle of "Athletes are expected to do what they can do by themselves.
- b. On the day of the race, April 20 (Sun.), please leave your change bag at the designated place .

Bike (red) and Run (green): Please hang your change bag on the track at the change bag storage tent.

Swim (white): Please hang your change bag on the rack the Tokyu Bike Rack. (in the Tokyu Bike Transition Area)