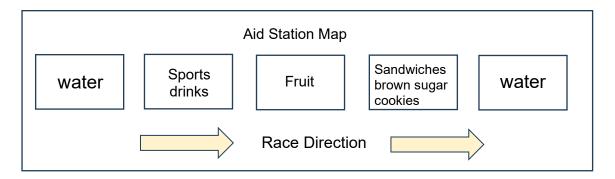

#### **06. About Aid Stations**

- a. To ensure that bike bottles are available to all racers, please be sure to attach two bike bottles and have them checked by the bike inspection staff at the time of bike deposit.
- b. At the first aid station after the bike start, there will be no bike bottles, so please fill your own bottle with water before the race and attach it to the bottle.
- c. Bike bottles must be put into the bottle collection box 100m before each aid station and sponges must be put into the blue sheet 100m behind the aid station. If you throw them away in the middle of the course, there will not be enough and aid station volunteers will not be able to pick them up. Please dispose of trash at the aid stations. Littering is prohibited.
- d. Air salon passes must be used within the run aid station and returned to that aid station volunteer after use.
- e. Special drinks will be handed out by volunteers on the bike course as much as possible, but on the run course, please take your own drinks from the table.
- f. Drinks and food at the aid stations will be arranged as follows

#### Aid Station Map

Water --> Sports Drinks --> Fruit --> Sandwitches, Miyakojima Brown Sugar, Water --> Direction of Competition-->