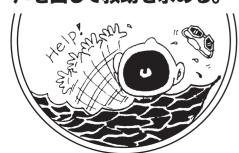

#### Article 15

When a Competitor retires or needs to be rescued, he/she shall "wave his/her hands above his/her head and call out for help". Once rescued, the competitor may not resume the competition.

#### 03. Swimming Events

- a. Please keep in mind that the swim course is in ocean waters. The ocean course will be greatly affected by waves, wind, and currents.
- b. Please prepare adequately by making a preliminary inspection of the course.
- c. Water temperature is expected to be around 24 degrees Celsius, but about 5 degrees Celsius variation is possible depending on the weather.
- d. Please familiarize yourself with the direction and height of waves, water depth, and tide speed.
- e. Please stay at the starting point at the start of the race. Do not get involved in socalled "underwater battles" with other swimmers, such as leading swimmers and competitive swimmers. Do not retire during the swim competition.
- f. If you need to retire or be rescued during the swim competition, stop swimming and do not panic, but wave your hands above your head and call out for help.

#### 07. Precautions during the Swim Competition

- a. Please keep in mind that the swim course is in ocean waters. The ocean course will be greatly affected by waves, wind, and currents.
- b. Athletes are requested to make sufficient preparations by making a preliminary inspection of the course on their own. Also, on the day of the competition, please make sure to test swim the course before the start to check the course conditions.
- c. The water temperature is expected to be around 24 degrees Celsius, but +/- 5 degrees Celsius is possible in case of inclement weather.
- d. Please familiarize yourself with the direction and height of waves, water depth, and tide speed.
- e. Competitors must wear the swim cap provided by the organizer. (Article 8 of the competition rules)
- f. Wetsuits and the use of goggles, nautical clips, earplugs, and rescue tubes are permitted. (Competition Rules, Article 10)
- g. At the start, competitors must stand at the starting point appropriate to their ability. Please do not get caught in so-called "underwater wrestling" by competing with other strong swimmers or competitive swimmers. Those who are not strong swimmers should start later and start slower.
- h. If you have a cramp or need to retire or be rescued during the swim, stop swimming and do not panic, but wave your hands above your head and call out for help. (Article 15 of the Rules of Competition)
- i. After the swim competition, please take a "shower" to thoroughly rinse off the seawater. Salt residue may cause sunburn and abrasions during the bike and marathon. Also, wash out your mouth thoroughly.
- j. You may hold onto the course buoys and ropes and remain in place.
- k. Competitors who do not reach the halfway point within 50 minutes (7:50) of the start time will be disqualified. (Article 12 of the competition rules)